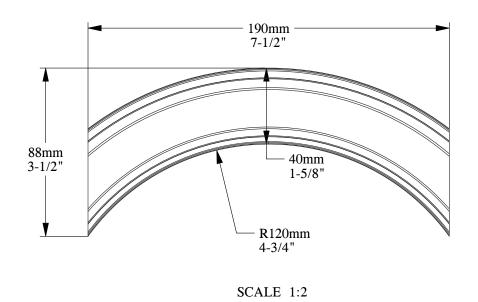

SCALE 1:2

Biekorfstraat 32 8400 Oostende - Belgium Tel +32 (0)59 80 32 52 www.oracdecor.com info@oracdecor.com

Part name: PX120A

Designed by: ORAC

Designed on: 29-Jul-2000

Unless otherwise specified: all dimensions are in millimeters and inches, scale 1:1, length 2 meters