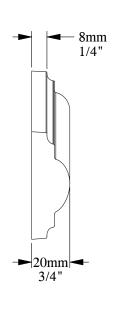

SCALE 1:2

Biekorfstraat 32 8400 Oostende - Belgium Tel +32 (0)59 80 32 52 www.oracdecor.com info@oracdecor.com

Part name: PX120A

Designed by: ORAC

Designed on: 29-Jul-2000

Unless otherwise specified: all dimensions are in millimeters and inches, scale 1:1, length 2 meters